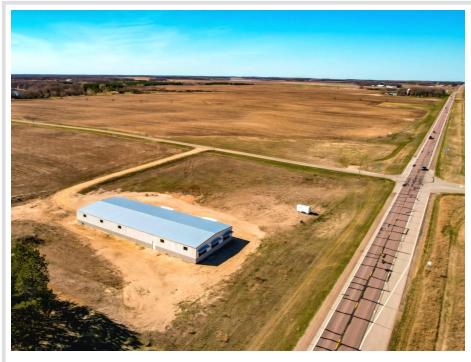

## **Description:**

Versatile, Open Concept, Endless Potential! Nestled on a Sprawling 5-Acre parcel off Bustling Highway 78, this 9,000 SqFt Steel Construction building Commands Attention with its Prime Location & Unparalleled Visibility. Boasting 14 Ft side walls and over 125,000 Cubic Feet of Storage space, this building is Primed to cater to Multiple Businesses or Accommodate One Major Enterprise. Crafted with Precision to meet the Dynamic needs of commercial business, this building features Oversized Overhead Doors, ensuring Seamless Handling of all Shipping & Receiving endeavors. Don't miss your chance to Seize this Exceptional Opportunity & turn your business Dreams into Reality!

## Additional Details:

| Year Built             | 2024    |
|------------------------|---------|
| Lot Acres              | 5       |
| Lot Dimensions         | 428x510 |
| Garage Stalls          | 2       |
| School District        | 549     |
| Taxes                  | \$440   |
| Taxes with Assessments | \$440   |
| Tax Year               | 2024    |