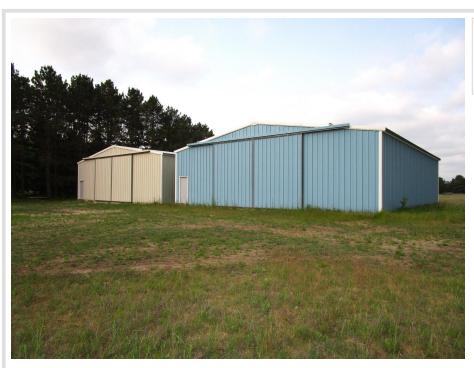

## **Description:**

Potential galore with this 7 acre parcel only 700' north of US Hwy 2 on Cardinal Rd. Great exposure. Includes: 2 all steel buildings (each 3000 sq ft) with 13' sidewalls and 21' wide doors and concrete floors. The ground is flat and easy to further develop.