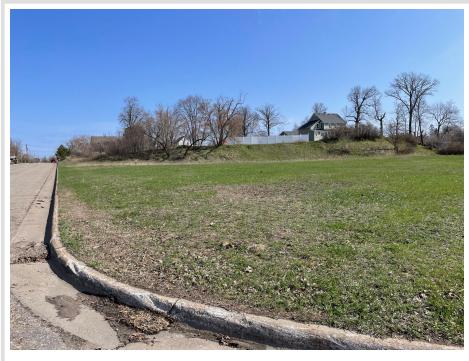

## **Description:**

Build your forever home on this beautiful, corner, level .39 acre lot. Come see in person this nice property and check out the views across the street of Lake Irving. This lot is close to the Lake Irving public access, where you are welcome to canoe, kayak or paddle board. The property has been surveyed.

# Additional Details:

| Lot Acres              | 0.4                 |
|------------------------|---------------------|
| Lot Dimensions         | 175x188x87x22x73x17 |
| School District        | 31                  |
| Taxes                  | \$212               |
| Taxes with Assessments | \$212               |
| Tax Year               | 2024                |

## **Driving Directions:**

From downtown Bemidji take Irvine Ave south over the bridge at 3rd St. Keep Right merge onto Woodland Ave SW. Lot is the corner of Woodland and Mississippi Ave.

Listed By: Better Homes and Gardens Real Estate First Choi