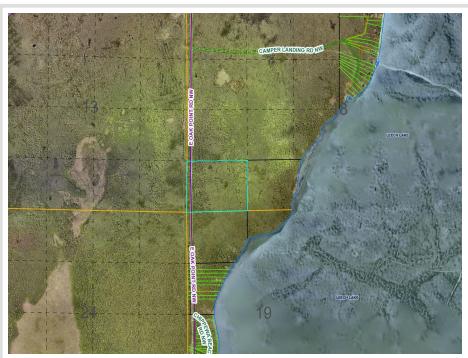

## **Description:**

Amazing opportunity to own a heavily wooded 51.42 acre piece that butts up to the Chippewa National Forest and 1,000s of acres of state and federal lands. This property has a great access off of the SW corner that runs along the South edge of property and features large mature Pine, Oaks, Poplar, and Maple. This would make a great base camp for your hunting or camping party.

## **Additional Details:**

Lot Acres 51.42

Lot Dimensions 1314x1708x 1299 x1733

School District 115
Taxes \$544
Taxes with Assessments \$544
Tax Year 2024