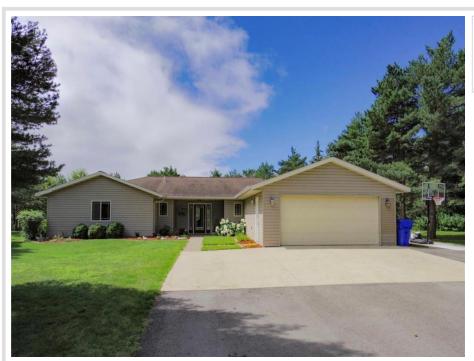

MLS 6523864 Residential

\$338,500

2,028 sq ft 3 bedrooms 2 baths

4436 Scotchpine Court Bemidji MN 56601

Status: Pending

## **Description:**

Nestled amidst towering pine trees at the serene end of a cul-de-sac, this inviting 3-bedroom, 2-bathroom home effortlessly blends eco-conscious design with modern comfort. Featuring energy-efficient fixtures and appliances throughout, including in-floor heating and air conditioning, it ensures year-round climate control without compromising on sustainability. The spacious layout boasts a dedicated home office, ideal for remote work, while the southern exposed patio offers a tranquil retreat bathed in natural light. Inside, tile and hardwood floors complement the airy ambiance, leading seamlessly from the dining area to the cozy living spaces, creating an ideal setting for both relaxation and entertainment. With its harmonious fusion of eco-friendliness, functionality, and natural beauty, this home provides a peaceful haven just moments from town.