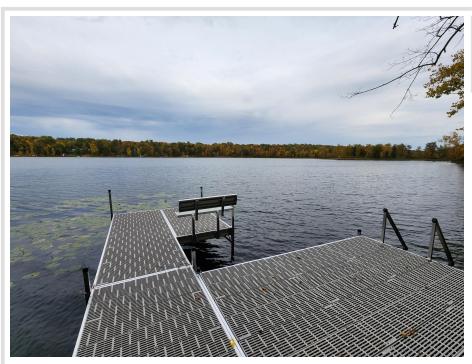

## **Description:**

Pickerel Lake lot just minutes from Detroit Lakes in Becker Co, MN: This is where your dream home belongs! Large wooded 1.35 acre lot with 150' of hard bottom frontage. Elevation with new steps to the lake. Includes new dock with platforms and bench. Driveway approach is also in place. Restrictive covenants in place to insure a well kept neighborhood.