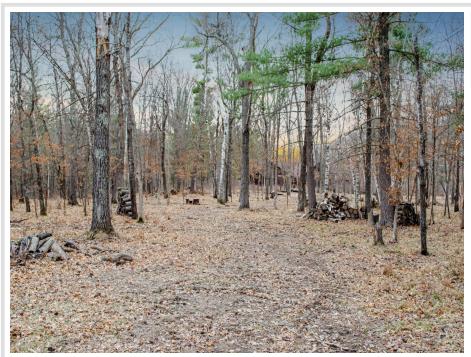

## **Description:**

Great Building Site! Located in the heart of Lake Country. Very private, beautiful trees and level building envelope. Easy access to golf, restaurants, schools, and all the fun attractions Central Minnesota's Beautiful Lakes Area offers.

## **Additional Details:**

Lot Acres 1.67

Lot Dimensions 360x410x299x188

School District 181
Taxes \$466
Taxes with Assessments \$466
Tax Year 2024