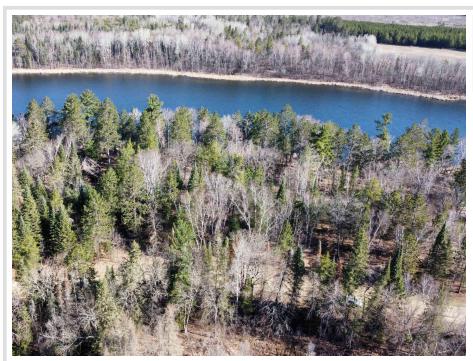

MLS 6524212 Lake Land

\$119,900

0.96 Acres Raw Land

17531 Blueberry Road Menahga MN 56464

Waterfront: Blueberry Lake (Green

Valley Twp.)

Status: Pending

## **Description:**

"Here's your chance." Lake lots on Little Blueberry Lake rarely become available. Don't let this opportunity slip away -- call today to own your own piece of paradise. Located just minutes southwest of Park Rapids, MN, build your dream home, cabin, or create your weekend camping retreat and enjoy the peaceful beauty of northern Minnesota living at its best! Whether you enjoy swimming, fishing, boating, or just soaking up the serenity, this property has everything you need for the ultimate lake life experience. Call today!