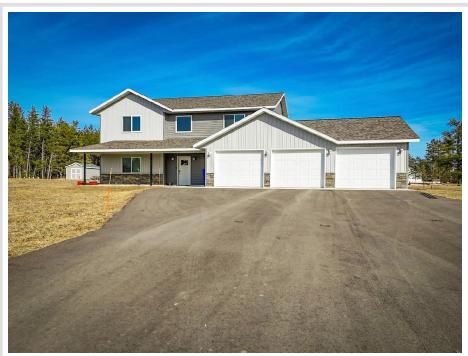

### **Description:**

Welcome to this inviting two-story home with a three-stall garage, featuring four bedrooms and three bathrooms, nestled in a picturesque setting. The property offers upgraded custom closets throughout, enhancing storage efficiency. The landscape is adorned with large, transplanted trees, providing natural beauty and shade. Inside, the home boasts living rooms on both levels, offering flexibility and space for relaxation. Conveniently, there are laundry facilities available on each floor, adding to the practicality of daily living. Step outside onto the covered porch, ideal for enjoying outdoor gatherings or quiet moments. This residence combines comfort, functionality, and natural charm, presenting an excellent opportunity for a family home in a desirable neighborhood.

## **Additional Details:**

 Year Built
 2023

 Lot Acres
 1.12

 Lot Dimensions
 290x170

Garage Stalls 3
School District 31
Taxes \$1,204
Taxes with Assessments \$1,204
Tax Year 2024