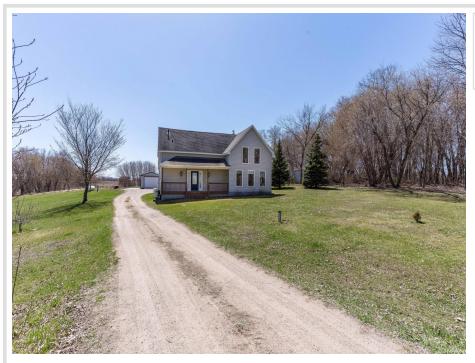

## **Description:**

Otter Tail County rural living at its best. This lovely, turn of the century farm house has been tastefully updated and is move-in ready. A covered front porch welcomes visitors and the home features 3 bedrooms, 2 bathrooms, a large kitchen and a cozy living room with exposed wood beams and plenty of light. The laundry is conveniently located on the main floor, as is a full bath and a bedroom. Upstairs is the master bedroom with a full bath, including a whirlpool tub and separate shower. Each bedroom upstairs has a patio door to the elevated deck and wonderful views to the south. The basement has field stone walls and a nice workroom for projects or crafts. Outside you will find a nice, highly productive garden area, a chicken coop and a small pond that is home to nesting ducks and other waterfowl. If you are looking for a cozy country home close to the towns of Vergas, Dent, Perham and Detroit Lakes this is it. Call today for a showing, this country gem will not last long!