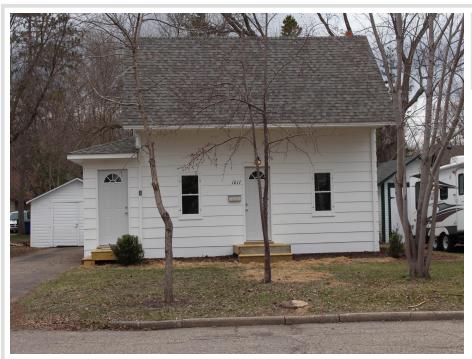

MLS 6524541 Residential

\$182,500

1,879 sq ft 4 bedrooms 2 baths

1011 1st Street Wadena MN 56482

Status: Active

## **Description:**

Completely updated 4 bedroom, 2 bath in South Wadena. New roof, complete with ice and water covering under shingles all the way up, new plumbing, new carpet, new vinyl plank flooring, new paint inside and out, all new appliances, new tub and tub surround, new showers, new vanities and tops, all electrical new to current code. If it needed attention, this one got it from a professional!! Nicely located in southern Wadena, convenient to downtown, but off the beaten path of Highway 10 and the railroad tracks. Nice size backyard for relaxation and maybe a campfire and smores. An excellent value property at this price.