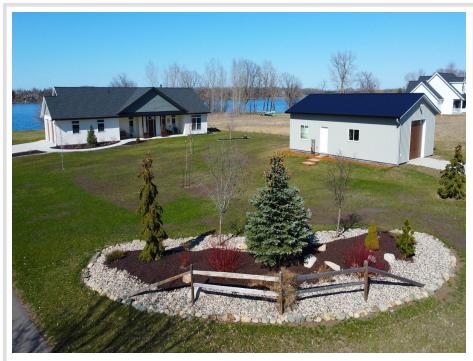

## **Description:**

Welcome to lakefront living at its finest in Ottertail City! This stunning property offers 152' of lake frontage on Donalds Lake. Step inside this near new, spacious 1920 square foot single level Custom Home, offering comfort and convenience at every turn.

The open floor plan is perfect for both relaxation and entertaining. Cozy up by the fireplace in the living room while enjoying breathtaking views of the lake and Ottertail City. In-floor heat throughout, custom amish made cabinetry, and well thought out design details. The Master Suite is a true retreat with a walk-in closet and large en-suite bathroom. But that's not all - In addition to the heated/insulated attached 2-car garage, this property also includes a large 24x40 heated/insulated shop. Ideal for storing all your toys, and also includes a bonus finished living area that is fully heated & cooled. This property is as sharp, pristine, and on point as you will find. Schedule a private showing today!

## Additional Details:

| Year Built             | 2021            |
|------------------------|-----------------|
| Lot Acres              | 1.15            |
| Lot Dimensions         | 152,315,152,315 |
| Garage Stalls          | 2               |
| School District        | 549             |
| Taxes                  | \$3,886         |
| Taxes with Assessments | \$3,966         |
| Tax Year               | 2023            |