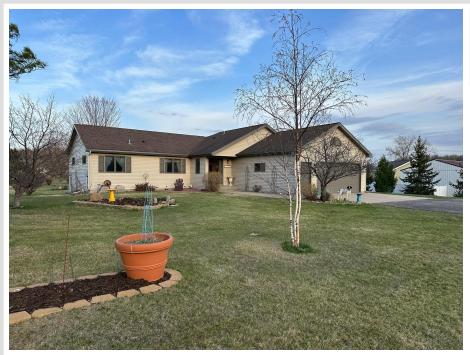

## **Description:**

Coming Soon. Showings start May 4, 2024. Conveniently located on the Western edge of Detroit Lakes, this attractive rambler sits on nearly and acre of land in an established development. The pride of ownership is evident in the curb appeal and landscape. When stepping inside, you will feel at home with the simplistic layout. With 5 bedrooms total and 3 bedrooms and laundry on the main level, you should have plenty of room for living. Back yard offers a spacious deck and plenty of space for an additional shed and yard activities.