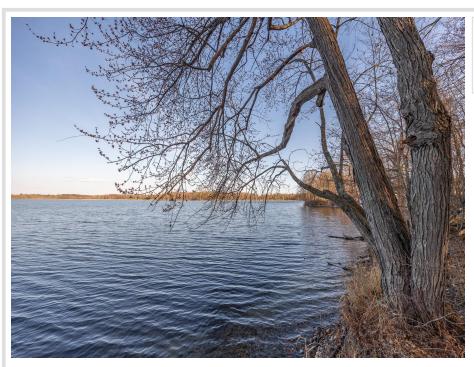

## **Description:**

This 257 acre spring fed natural environment lake is the setting for this 9.9 acre lot with 340 feet of level rock/sand shoreline. Equipped with power on site. The 36 foot 2022 Forest River Wildwood Heritage Glen camper, along with the dock and lift are included. The lake averages 8'-10' in depth but hundreds of springs oxygenate the waters providing excellent fishing for large northern, bass and panfish. Enjoy the private setting surrounded by a mixture of mature hardwoods and pines.