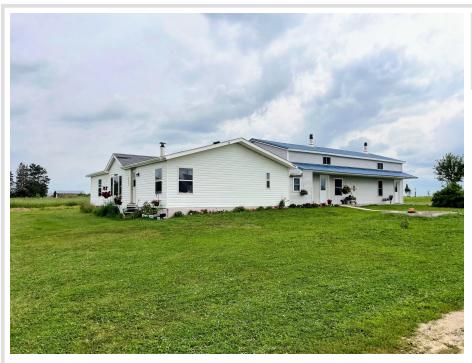

MLS 6524895 Residential

\$318,000

1,344 sq ft 2 bedrooms 2 baths

63351 County Highway 68 Wadena MN 56482

Status: Active

## **Description:**

40 acre hobby farm with multiple outbuildings. If you are dreaming of country living here is your chance! Two bedroom manufactured home with full basement and an addition for more living space, bedrooms and bonus rooms. Pole building (approx. length 176'), newer red barn approx. 46' x 64', second barn. additional 30 acres available inquire for more information.