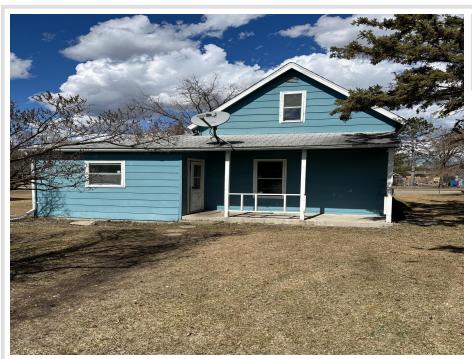

MLS 6524914 Residential

\$164,900

1,311 sq ft 2 bedrooms 2 baths

522 20th Street Bemidji MN 56601

Status: Active

## **Description:**

Nice home ready for new owner. 2 bedrooms and 2 baths with newer flooring