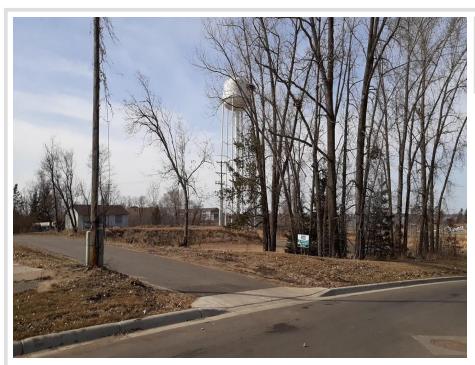

## **Description:**

Prime Mixed-Use Opportunity: Build Your Vision Here! Unlock the potential of this versatile 0.72-acre vacant lot, perfectly positioned for multi-family residential development and an array of other commercial ventures. Located in a thriving community with a growing demand for housing and services, this parcel presents a rare opportunity to shape the landscape of the neighborhood while capitalizing on its dynamic potential. Approved for multi-family use, this property offers endless possibilities for innovative development. this lot provides the canvas for your vision to flourish. With its strategic location and favorable zoning, this parcel is primed for success. Situated within close proximity to schools, parks, shopping centers, and major transportation arteries, it offers convenience and accessibility to residents and customers alike. The expansive size of the lot ensures ample space for parking, landscaping.

## **Additional Details:**

0.72 Lot Acres Lot Dimensions 150x230 School District 31 Taxes \$1,928

Taxes with Assessments \$1,928 Tax Year 2023