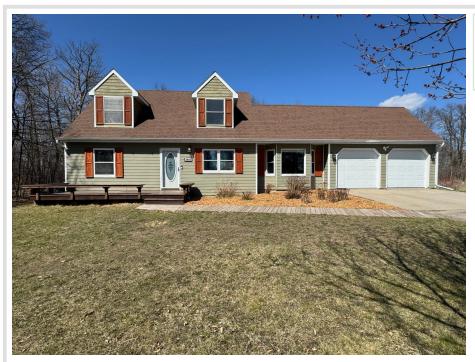

# \$312,500

2,376 sq ft 4 bedrooms 3 baths

4403 Sherman Drive Bemidji MN 56601

Status: Active

## **Description:**

Welcome to your new home! Nestled in a serene neighborhood, this charming 4-bedroom, 3-bathroom abode offers the perfect blend of comfort and sophistication.

Step inside to discover spacious living spaces, great for relaxation and personalization. The main floor boasts two bedrooms, along with two conveniently located bathrooms, ensuring comfort and convenience for everyone. The heart of this home is its large, updated kitchen and dining area. With modern appliances and plenty of counter space. Gather with loved ones in the dining area, where memories are made over delicious meals. Outside, a partially fenced yard awaits, adorned with an abundance of fruit trees and plants including plum, apple, blueberries, and raspberries. Green thumbs will delight in the fenced-in garden area. With its spacious interiors, delightful outdoor spaces, and thoughtful amenities, this home presents an unparalleled opportunity to experience the joys of modern living.