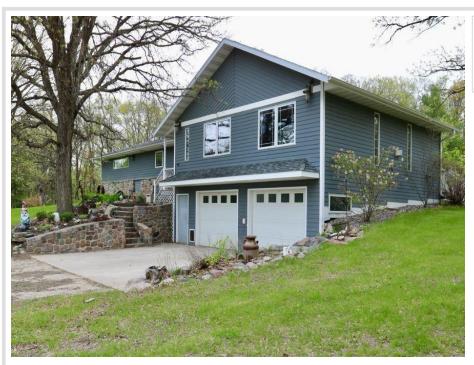

## **Description:**

Secluded country home nestled on 8.1 acres in an ideal location. This 3 bedroom, 2 bath home offers a main level with a large primary suite, walk-in closet, sitting area, and its own private deck. Living room with a stone fireplace to cozy up to, dining area, office, laundry, eat-in kitchen. Attached 2 stall garage. Plenty of outdoor storage includes a 24x30 finished/heated shop, a stable, storage building, and a wood shed with outdoor wood boiler for an additional heat source for the house and shop. New septic Oct. 2023.