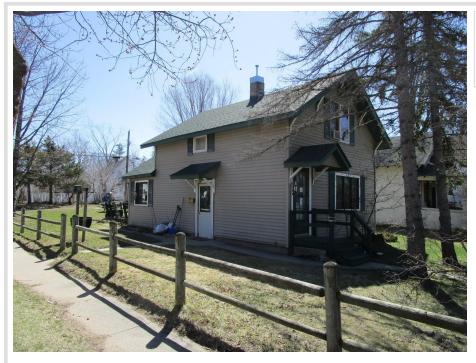

# \$116,900

1,168 sq ft 3 bedrooms 2 baths

1320 Minnesota Avenue Bemidji MN 56601

Status: Pending

## **Description:**

Investors take note: Solid older 3 bedroom, 2 bath home on a corner lot within walking distance to most everything in Bemidji. 5 blocks to BSU, 8 blocks to downtown, 11 blocks to Paul Bunyan Drive NW. Roof is newer. Siding is in decent condition. The interior of this property needs lots of work: paint, flooring, appliances. There is an opportunity to build sweat equity in this property.