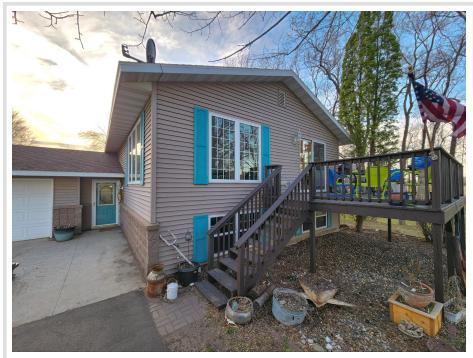

#### **Description:**

4 Bedroom/2 Bathroom Home with 3.1 Acres. This home is located off of South Shore Drive, near the Big Detroit public access and Lake Forest park, and has its own THREE ACRES of privacy. This is a rare opportunity to have some elbow room so close to all the action! Two bedrooms and full bathroom up, two bedrooms, 3/4 bathroom and family room downstairs. Off the kitchen is a patio to enjoy watching sunsets and wildlife right in your own backyard. Own in time for Summer 2024!