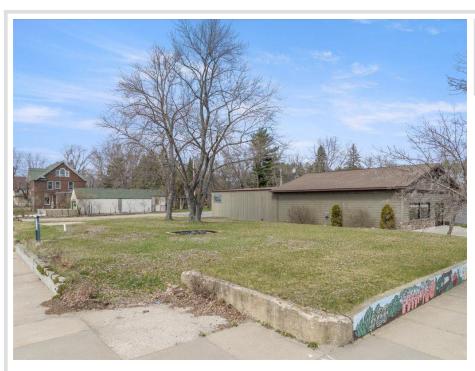

## **Description:**

Sought after 75' x 140' commercial corner lot with high visibility on Barclay Ave with endless opportunity in the heart of Downtown Pine River. This Main Street lot is in a prime location is just steps from shopping, restaurants, Paul Bunyan trail and the newly expanded Park & Pine River Dam. This property represents an exceptional investment opportunity! Don't Wait!

## **Additional Details:**

Lot Acres0.24Lot Dimensions75x140School District2174Taxes\$514Taxes with Assessments\$514Tax Year2025