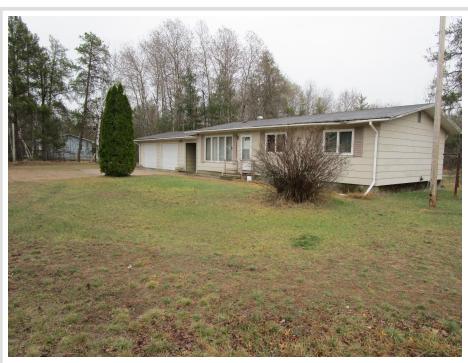

## **Description:**

Bring your paint brush and tool belt to this functional 3 bedroom, 1.75 bath ranch style home on a decent 2.4-acre lot near Cass Lake. 2 stall garage. Full unfinished walkout basement. Paved street.

This house needs lots of work, but there is the potential to build sweat equity. 6243 164th Street NW accesses their property through this property via an easement.