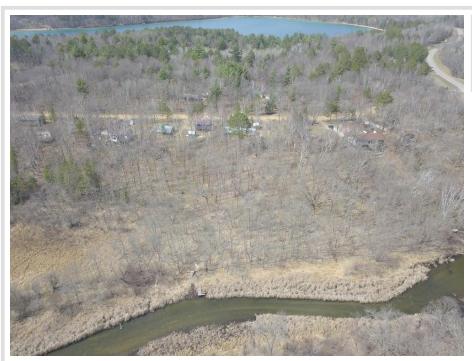

MLS 6526596 Lake Land

\$100,000

1.58 Acres Other

23847 Arcade Loop Menahga MN 56464

Waterfront: Crow Wing River

Status: Active

## **Description:**

Nestled along the serene banks of the Crow Wing River with over 200' of shoreline, this property offers an abundance of wildlife and relaxation. Fish and kayak down by your dock or head to one of the few lakes in the area. Hundreds of acres of state land offers hunting, four wheeling, hiking and more, close by. Well on the property. Electric ran to the shed. Use the mobile home as a cabin or renovate and turn it into your home. Perfect for outdoor enthusiasts or those seeking a peaceful escape! We received two quotes to remove the trailer home and they were each \$2,500.