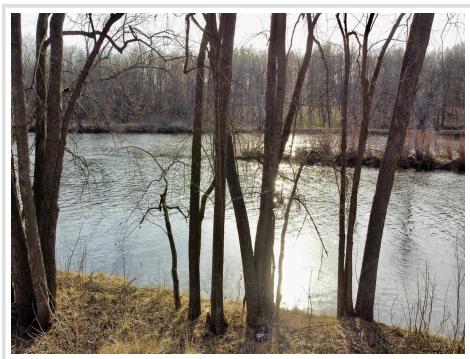

## **Description:**

This beautiful property is located on the Crow Wing River in Cass County. If you are looking at building or simply having a recreational property that gets you on the water, this may be the location for you. Just outside of Motley, this 3.77 acres has a blend of everything, the open field near the front of the property will allow space for building and it transitions to woods as it drops gently to the river. Walking along the river you will love the privacy of the mature trees and nothing beats the views of a flowing river. With close to 157' of river frontage you can enjoy dropping in a kayak, floating the river, or doing a little fishing!