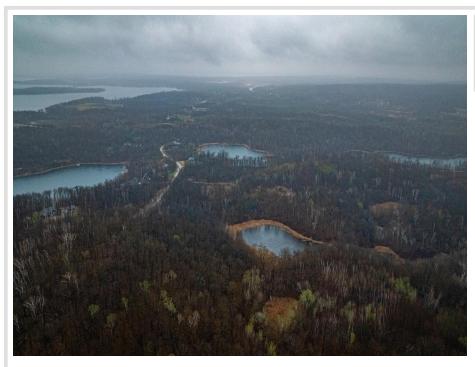

## **Description:**

Tract A is a 2.5 Acre back lot across the road from Pickerel Lake in Becker County and minutes from Detroit Lakes. Survey has been approved and monuments are in the ground. Great spot for a private get-away or for your storage needs. Adjacent to the 321 acre Pickerel Wildlife Management Area.