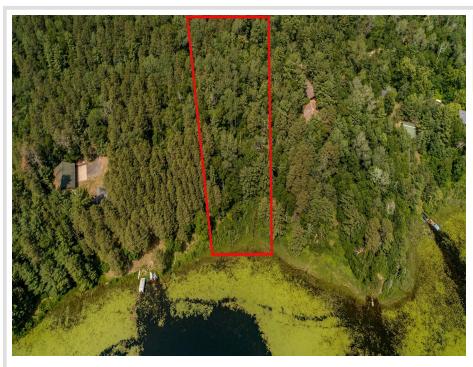

MLS 6528853 Lake Land

\$135,000

1.3 Acres Raw Land

TBD Barnum Road Hackensack MN 56452

Waterfront: Barnum

Status: Active

## **Description:**

Build your dream home or cabin on Barnum Lake; a quiet and clean lake tucked into the wooded hills of the Chippewa National Forest. Barnum Lake has no public access, and no access from other lakes, giving it a quiet and private experience its residents enjoy. Enjoy a day of top-notch fishing, or cross country skiing, hiking, or hunting on the nearby Goose Lake trail system and retire to this property's unique deep-forest feel. Property is within the Nordheim neighborhood so building and use covenants apply to preserve the spirit of the quiet up-north experience.

## **Additional Details:**

Lot Acres 1.3

Lot Dimensions 190x339x158x362

School District 118
Taxes \$226
Taxes with Assessments \$226
Tax Year 2024