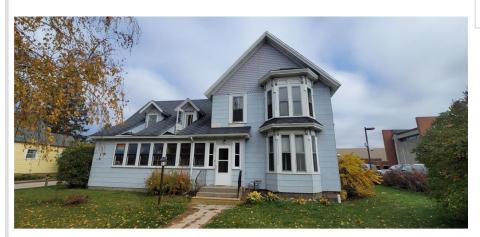

## **Description:**

Great investment opportunity located conveniently in the heart of Detroit Lakes just blocks away from public beach access along W Lake Dr.

## **Additional Details:**

Year Built 1900 Lot Acres 0.3 Lot Dimensions 87x149 School District 22 Taxes \$1,928 Taxes with Assessments \$2,044 Tax Year 2024