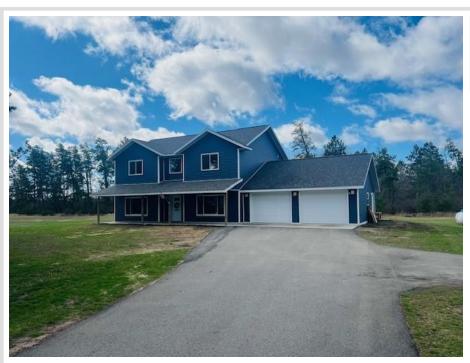

MLS 6529869 Residential

\$375,900

2,560 sq ft 4 bedrooms 3 baths

5359 Whisper Lane Bemidji MN 56601

Status: Active

## **Description:**

4 Bedroom 3 Bath home on a private wooded lot. Only 7 minutes from Target in a great neighborhood. Whisper Ln. is paved