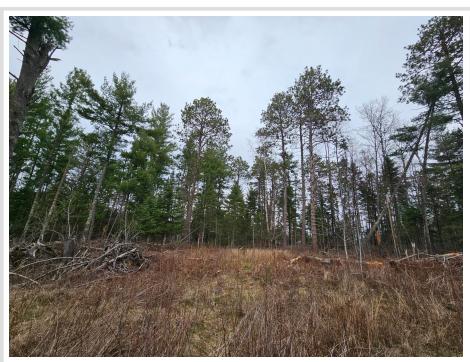

## **Description:**

Hard to find wooded, level, 3.5-acre lot within Longville city limits. Perfect for a new home or business. City sewer is available. Lot is mostly wooded with some open areas.