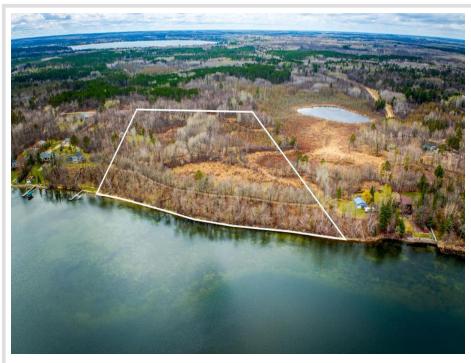

MLS 6530638 Lake Land

\$289,900

17 Acres Raw Land

TBD Waters Edge DR SE Bemidji MN 56601

Waterfront: Wolf Lake (Frohn Twp.)

Status: Active

## **Description:**

There is a great opportunity that rests in this +/-17 ac parcel. This property has been surveyed with the potential of dividing into 3 lots. This property boast great views of Wolf Lake and a part of the Cass Lake chain! There are manicured trails through out this property and very private!

## **Additional Details:**

Lot Acres 17

Lot Dimensions 600x1400x550x1100

School District 31

Taxes \$2,468

Taxes with Assessments \$2,468

Tax Year 2024