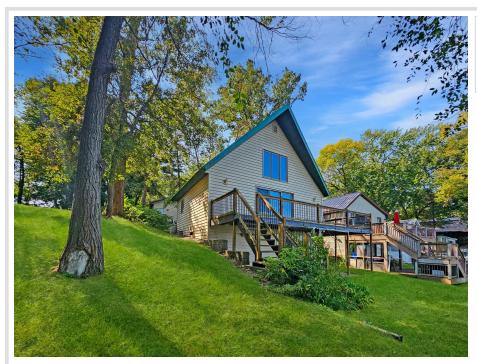

## **Description:**

Welcome to your lakeside retreat on East Leaf Lake! This charming chalet-style home offers 101 feet of lakeshore paradise. Enjoy breathtaking views from the amazing wrap-around lakeside deck. Inside, you'll find an open, light-filled living space with vaulted ceilings, an updated eat-in kitchen, and a cozy wood pellet fireplace in the basement. The lofted master bedroom adds a touch of elegance, while the finished walk-out lower level provides additional living space and easy access to the gently sloping, sand-bottom lakefront. With the potential for three bedrooms (need egress) and a 3-car garage, this is an ideal spot to enjoy the summer. Don't miss out—take a look today!