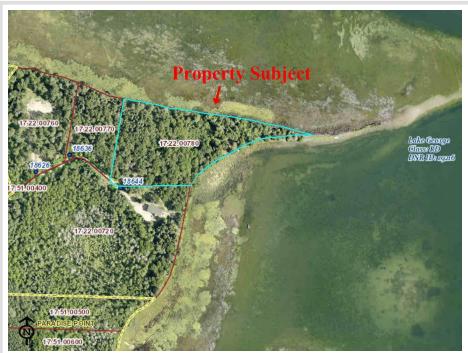

## **Description:**

Make an appointment to check out the recently platted New Paradise Point lots on Lake George. 8 lots are being offered ranging in size from 2.55 to 9.51 acres. Nice tree cover, privacy and beautiful building sites with captivating views of Lake George. Prices vary from \$89,900 to \$139,900 and the point is offered at \$500,000 consisting of 1,450' of lakeshore, gentle elevation and panoramic views. The clear waters of Lake George boast 825 acres for recreation, boating, viewing wildlife and nature. This outstanding lake is well known for its fishing opportunities and is centrally located between Park Rapids, Bemidji and Walker.