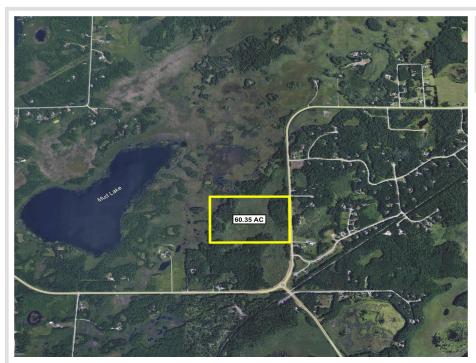

## **Description:**

Sizable residential parcel located along Wise Road (CR 49) in Brainerd, near the Beaver Dam Road round-a-bout intersection. Property offers an investment opportunity for residential developers or a private residence with ample acreage. This quiet country location has access to the Paul Bunyan Trail nearby, and is just minutes to schools, places of worship, retail, restaurants, entertainment, and more.

## **Additional Details:**

60.35 Lot Acres

Lot Dimensions 1,322.08' x 1,972.91' x 1,336.39' x

1,973.07

School District 181 Taxes \$182 Taxes with Assessments \$182 Tax Year 2024

## **Driving Directions:**

From the Baxter Hwy 371 / Hwy 210 stoplight intersection - North on Hwy 371 - East on Wise Road (CR 49) - Property is located on the West side of Wise Road (CR 49) just after the Beaver Dam Road round-a-bout intersection