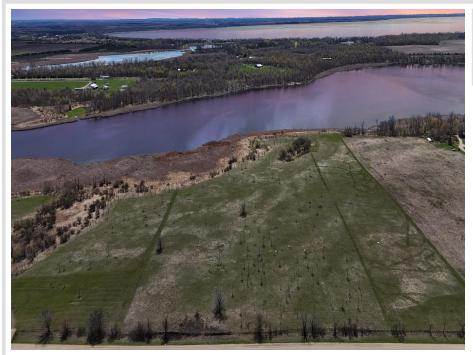

### **Description:**

Lake life awaits! A stunning 5 acre lot on Long Lake in Ottertail, with over 600+ ft of lake frontage. A perfect spot to build a home or cabin and enjoy the breathtaking views of the lake. No covenants or restrictions in place that limit usage of the property. Great investment opportunity for a lot split or a potential short term rental. Take advantage of the excellent fishing opportunities around. Come escape on Long Lake!