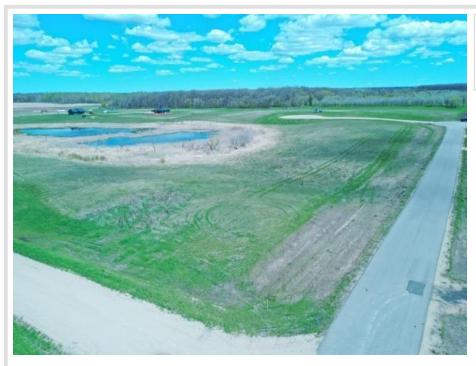

#### **Description:**

Lot 6 Blk 2, Pond View in Great location to town and lakes. Ottertail County bike trail runs by the property. This lot can work as a place for your residential storage shed you have dreamed of and/or the Shouse you have always wanted to build.