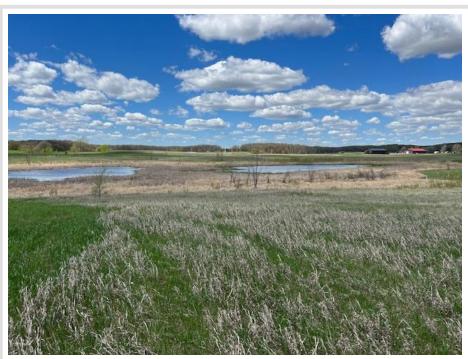

## **Description:**

Lot 5 Block 2, Great lot with a pond/marsh view. Build the Tiny home of your dreams. Sheds and Shouse are welcome also. Road will be Tarred at the developers expense. Great rural location. Bike Trail from Perham to Maplewood State Park is adjacent.