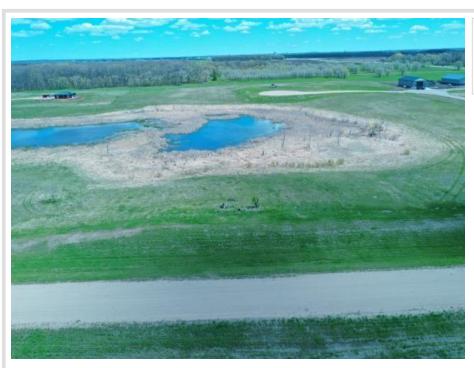

## **Description:**

Lot 4 block 2, Great lot with a pond/marsh view. Build the Tiny home of your dreams. Sheds and Shouse are welcome also. Road will be Tarred at the developers expense. Great rural location. Bike Trail from Perham to Maplewood State Park is adjacent.