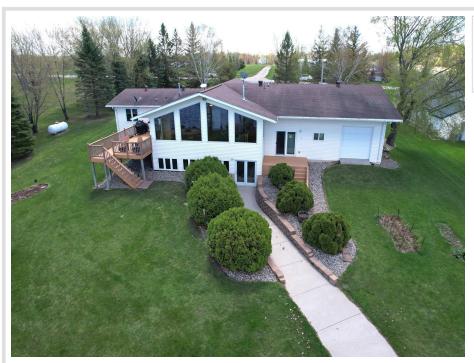

MLS 6534029 Lake Home

\$720,000

3,260 sq ft 5 bedrooms 3 baths

13428 Pearl Lake Drive Detroit Lakes MN 56501

Waterfront: Pearl

Status: Pending

## **Description:**

Detroit Lakes, MN - Lakeside retreat on Pearl Lake. This 5-bed, 3-bath home is situated on a generous 1.08-acre lot. Immerse yourself in the natural beauty of the area through the expansive windows, providing breathtaking lake views. The large deck is the ideal spot to enjoy your morning coffee or entertain guests. A backyard terrace leads to the water's edge, offering a picturesque setting for lakeside fun and peaceful sunsets by the fire. As evening approaches, gather around the stone fireplace in the lower-level family room, complete with a walkout to the lake, creating a cozy ambiance to relax and unwind after a day of adventures. A perfect place to make memories that will last a lifetime! Pearl Lake's size offers boat recreation all season long without limitations found on some smaller lakes. Location provides easy/quick access to Fargo and Detroit Lakes.