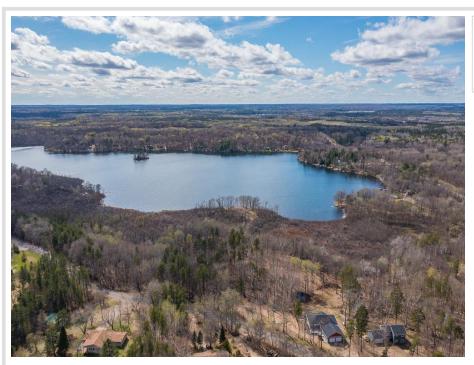

## **Description:**

Beautiful building sites with stunning sunset views over Mayo Lake. Each lot comes with 1/5th ownership in the lake access lot, which provides easy access to the lake with over 5 acres land and nearly 600' of shoreline that includes established walking trails, a picnic area, firepit, swimming beach, and a place to install your private dock and boat lift. Located in the heart of the Beautiful Brainerd Lakes Area!