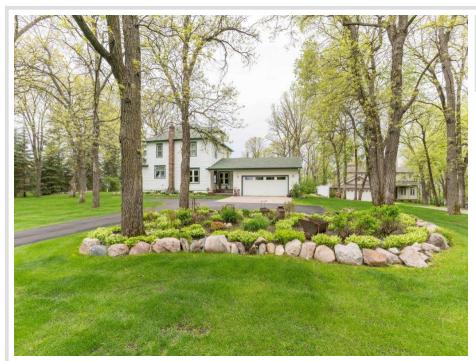

## **Description:**

Little Pine Lake near Perham, MN in Otter Tail County: Classic and beautiful! This 4 bedroom, 2-story home is located on a large 1.12 acre lot with 175' of lakeshore. The elevation offers unbeatable, tranquil views and yet there's a natural slope to the lake that provides easy access to hard bottom, sand frontage. The home has been completely updated but was left with all the character and charm of a classic 2 story home. Wood columns separate the formal dining room, living room, and sitting room with wood fireplace. Spacious kitchen with a large island where everyone can gather. Amenities include hardwood floors, radiant heat, ductless air-conditioning, 2-car garage, tar drive, covered porch, underground sprinklers, redwood siding, poured concrete basement, and nicely landscaped yard. Just minutes from the bustling town of Perham. Excellent rental potential also. This lake property is a rare find and is a must-see!