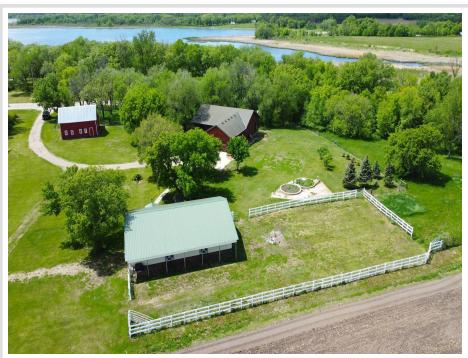

## **Description:**

Welcome to your own private oasis on this beautiful Hobby Farm! Situated on 10 acres of land, this well-built house is perfect for any nature lover or equestrian enthusiast. The property features two horse barns, a storage shed, and a massive 4000 square foot Quonset for all of your storage needs. Quiet rural setting with all the amenities of Henning & Ottertail within minutes of your front door. Don't miss out on the opportunity to make this serene retreat your new home!

## **Additional Details:**

Year Built 2004 Lot Acres 10

360x1300 Lot Dimensions

Garage Stalls School District 545 Taxes \$4,376 Taxes with Assessments \$4.376 Tax Year 2024