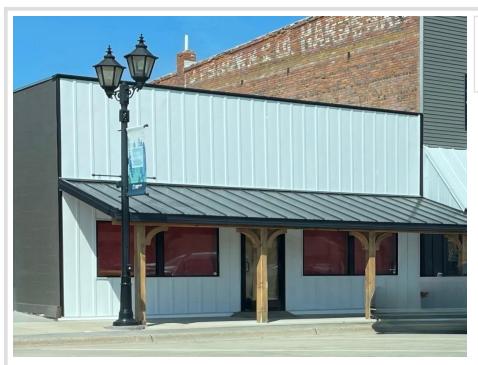

## **Description:**

Prime commercial real estate, in the heart of Park Rapids along bustling Main Street. The exterior has been transformed, boasting a clean modern farmhouse aesthetic.

Step inside to discover a wealth of features designed to elevate your business endeavors. The property showcases an inviting storefront, flexible shop space, and unique open courtyard area enhanced by a covered boardwalk and porch—an ideal setting for relaxation or hosting events. Hidden at the rear, a versatile studio adds further appeal.

Thoughtfully updated, this property caters to a range of needs with its commercial-grade kitchen, perfectly suited for various business ventures. Moreover, it embodies a commitment to environmental consciousness, incorporating efficient elements such as dual fuel/off-peak heating, two mini-split systems, and an on-demand water heater. Agent is related to seller.