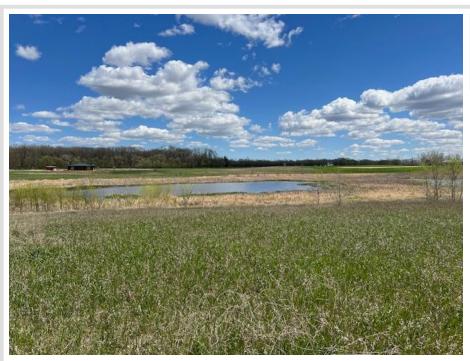

## **Description:**

Beautiful Building site with Pond view. Great location to Perham and surrounding lakes area. Bike Trail from Perham to Maplewood State Park is close by. New road will be Asphalted at the developers expense. No Assessments to buyers. Build a new home, shed or Shouse. Covenants apply but are favorable for these three options.