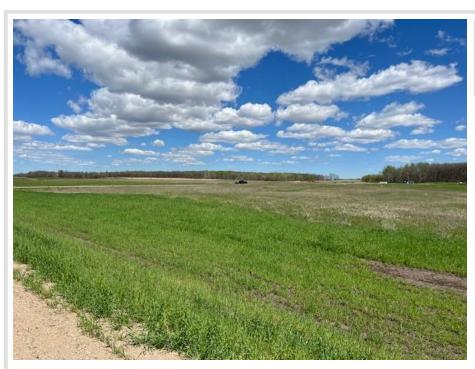

## **Description:**

Beautiful Building site. Great location to Perham and surrounding lakes area. Bike Trail from Perham to Maplewood State Park is close by. New road will be Asphalted at the developers expense. No Assessments to buyers. Build a new home, shed or Shouse. Covenants apply but are favorable for these three options.