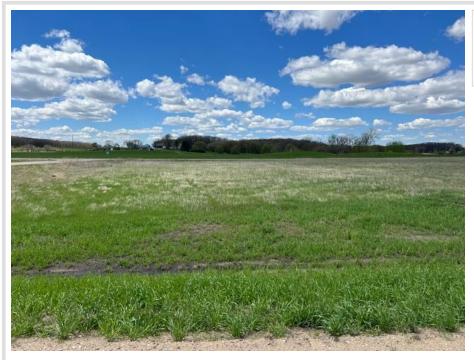

## **Description:**

Rural Perham area residential building lot. This site would be perfect for the shed of your dream or a retirement home. build a shed home if you so choose, the covenants allow. Tarred road access and close to bike trail leading to Perham and Maplewood state park.