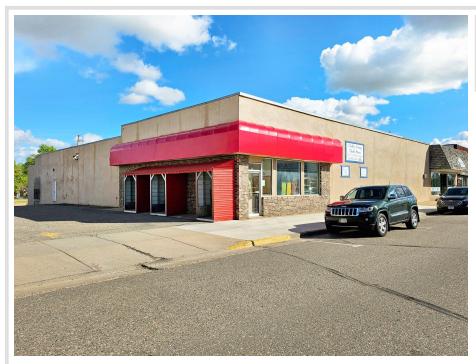

## **Description:**

Welcome to this impressive commercial building located in downtown Pine River! Boasting over 9700 sq ft on the main level, including 6885 sq ft of finished retail space, this property offers abundant opportunities. With a total of 16252 sq ft, including the basement, features such as a working conveyor belt from the basement to the main level, a loading dock, and new awning on the main street enhance its functionality. The building includes two bathrooms and private paved parking off the main street, as well as a separate gravel parking lot at the rear. Continue to operate as a thriving thrift shop, or this space has limitless potential for various purposes such as office space, retail, storage, warehouse, medical facility, and more. Enjoy the vibrant community of Pine River and the bustling activity of its downtown area, making this property an ideal investment opportunity!