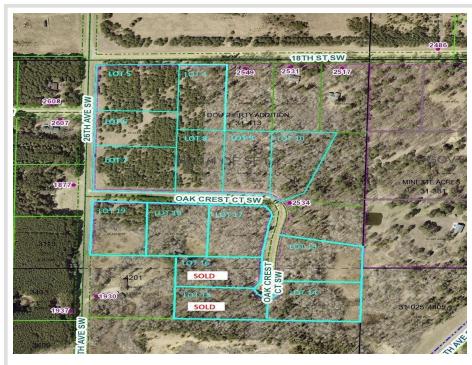

## **Description:**

Attention Developers / Builders - This prime 27 acre tract has been fully developed with 12 choice surveyed build sites available. Each site has power to the lot and excellent road frontage for easy access. The land is rolling with many mature Red Pines and hardwoods allowing for great views from each homesite. The lots all lie within a mile of town adding multiple amenities for your future home.

#### Additional Details:

| Lot Acres              | 27                     |
|------------------------|------------------------|
| Lot Dimensions         | 790x626x405x755xIRREG. |
| School District        | 2174                   |
| Taxes                  | \$1,400                |
| Taxes with Assessments | \$1,400                |
| Tax Year               | 2024                   |

### **Driving Directions:**

From Pine River go 1 mile north on 371 to 26th Avenue SW then right on 26th for 3/4 mile to Oak Crest Court. Lots face 26th Avenue and 18th Street SW as well as Oak Crest Court SW.