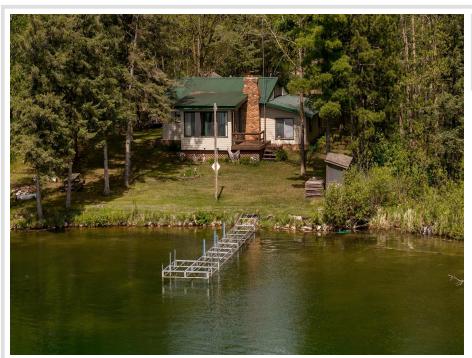

MLS 6536488 Lake Home

\$475,000

1,432 sq ft 4 bedrooms 2 baths

5309 Howard Lake Road Akeley MN 56433

Waterfront: Howard

Status: Active

## **Description:**

Enjoy the ultimate lake home experience with this 3 bed, 1 bath year-round home plus a 1 bed, 1 bath guest house! Located on Howard Lake, known for its impressive water clarity and outstanding fishing this is the kind of lake you think about when you think Up North! You'll love the level elevation, stunning sunsets, and beautiful lake views. Perfect for fishing, swimming, kayaking, and other outdoor adventures with endless trails for side by sides and snowmobiles. Fully furnished including furniture, kitchenware, tools, and two aluminum boats, just show up and start having fun! Nestled in a quiet Up North setting, yet close to the charming town of Walker. No covenants or restrictions! New compliant septic installed. Make this your dream lake home today!