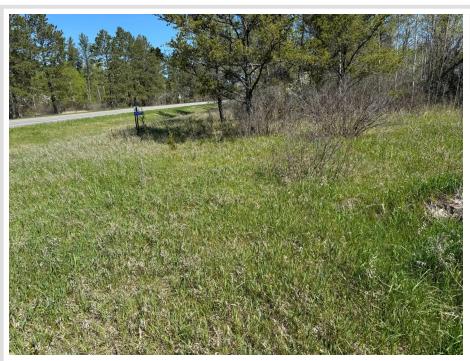

## **Description:**

One acre parcel off of State Hwy 64. The lot is level and partially wooded, partially open. Great spot for a home or trailer to be placed. Space for a home, garden, and a shed for the toys. Blank slate ready for your vision and creation.